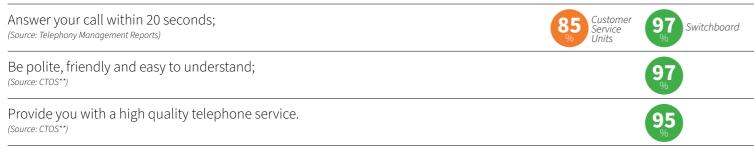

# Our performance in 2023/24









## How we did Percentage (%) of Customers\*

### **On The Phone**



#### In Our Local Offices



#### **When You Request Information**

We will answer Freedom of Information requests within the 20 worki (Source: FOI Performance Report)

We will respond to Data Subject Requests within one calendar mon (Source: Data Protection Annual Performance Report)

#### **Making A Complaint**

We will answer first stage complaints within 10 working days; (Source: Complaints Management System)

We will answer second stage complaints within 20 working days. (Source: Complaints Management System)

#### **Communication Support**

| Provide communication support in the                        | Number of phone interpretating calls                                                    | Number of audio<br>conversions <b>2</b>         | Number of braille<br>translations <b>5</b