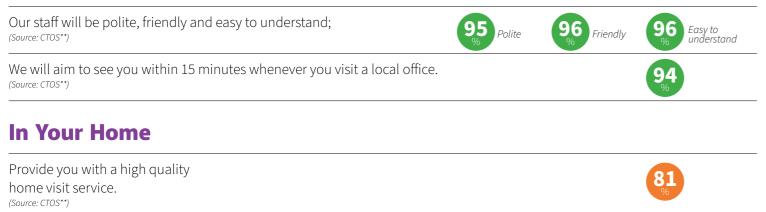

# Our performance in 2023/24









## How we did Percentage (%) of Customers\*

### **On The Phone**



#### In Our Local Offices



#### **When You Request Information**

We will answer Freedom of Information requests within the 20 worki (Source: FOI Performance Report)

We will respond to Data Subject Requests within one calendar mon (Source: Data Protection Annual Performance Report)

#### **Making A Complaint**

We will answer first stage complaints within 10 working days; (Source: Complaints Management System)

We will answer second stage complaints within 20 working days. (Source: Complaints Management System)

#### **Communication Support**

| Provide communication support in the                        | Number of phone interpretating calls                                                    | Number of audio<br>conversions <b>2</b>         | Number of braille<br>translations <b>5</b>      |
|-------------------