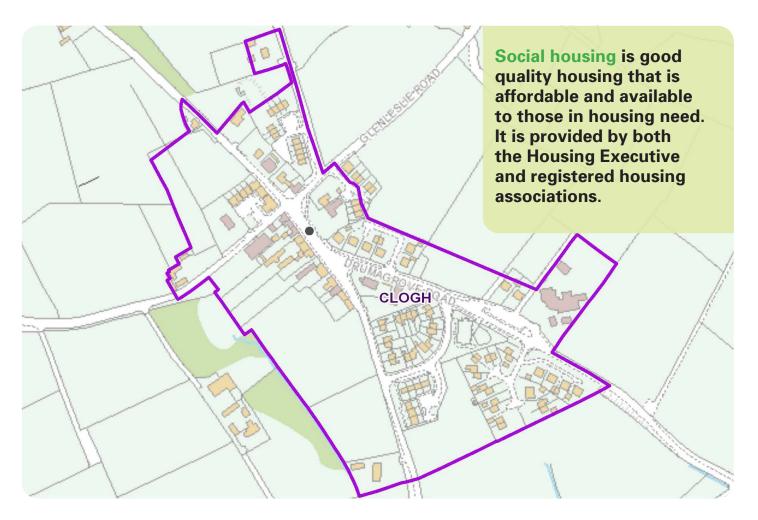

## Are you interested in housing in Clough?

The Housing Executive is currently examining the demand for social housing in the village of Clough through a Rural Housing Need Test.

If you would like to be considered for social housing in this area or for any available social housing in Clough, please come forward and register an interest with us. You will then have an opportunity to speak to one of our housing advisors about your housing requirements and if necessary, make an application. We will assess the level of housing need of each new applicant using our points system. Both the Housing Executive and Housing Associations allocate social housing based on need using the same waiting list for an area.