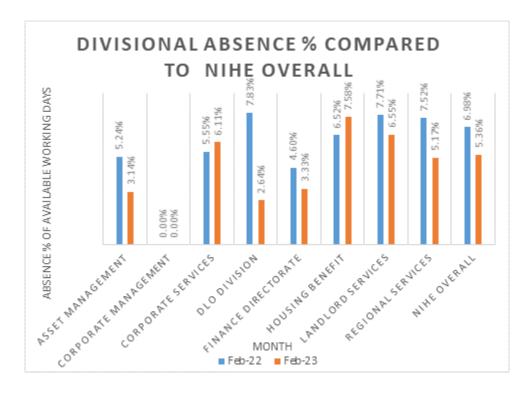

The below graphic outlines the percentage absence rates across our Directorates, together with our overall absence rate for the period February 2022 – February 2023.

Contact: foi@nihe.gov.uk Page 1 of 2