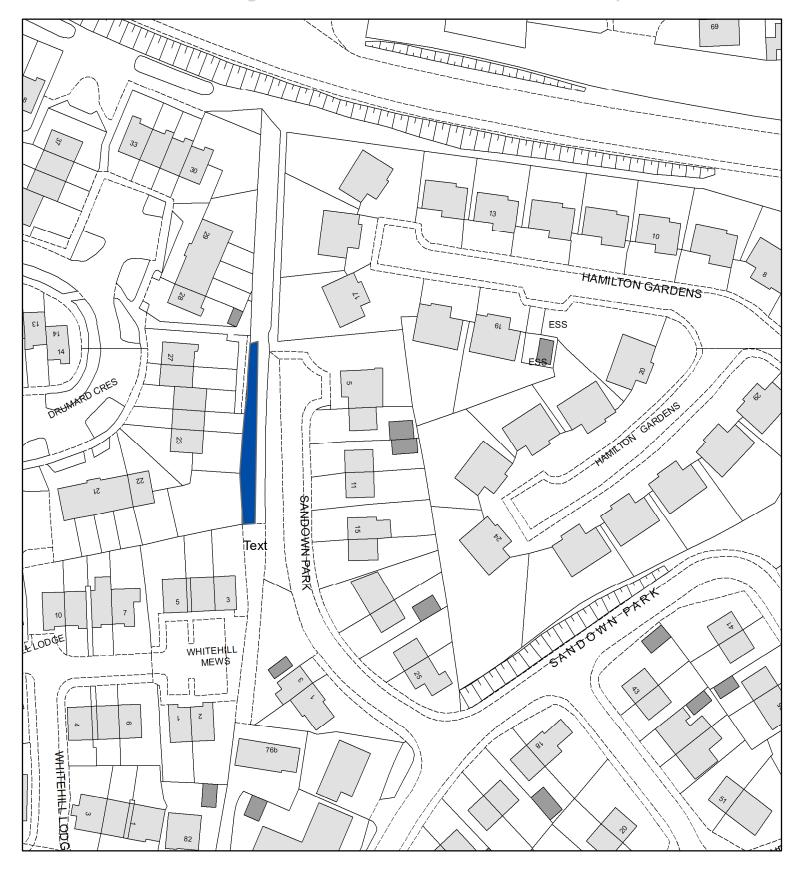

The enclosed map shows the portion of land between Sandown Park and Drumard Lane/Crescent, Lisburn that is in the ownership of the Housing Executive, shaded blue.

Further information on land ownership for the remaining lands in that area is available upon application to the Land Registry.

As you'll see from the map, the Housing Executive does not own the land directly to the rear of no.3 but if you would like to discuss the use/planting of land within the Housing Executive's ownership please contact our Lisburn Local Office on 03448 920900 or <a href="mailto:lisburndistrict@nihe.gov.uk">lisburndistrict@nihe.gov.uk</a>

## Housing Executive Land Ownership

Land between Sandown Park and Drumard Crescent Lisburn

20 10 0 20 Meters