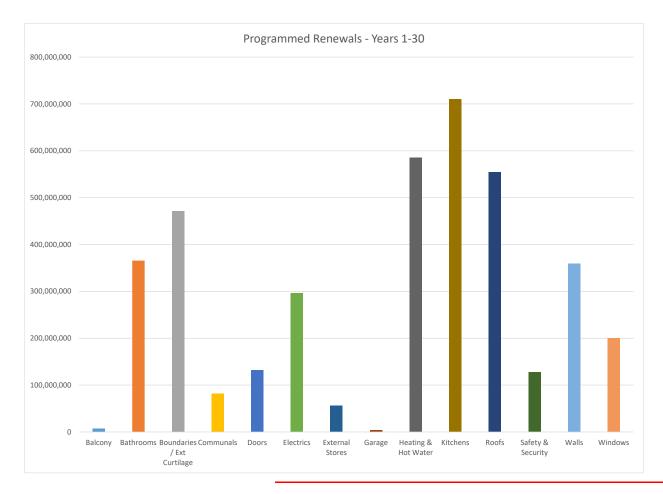

3.5.3 A full breakdown by individual element is included at **Appendix 3.** The overall component renewal costs over 30 years are as follows:

| Future Major Works Years 1-30 |                |       |  |  |  |
|-------------------------------|----------------|-------|--|--|--|
| Balcony                       | 7,282,495      | 0.2%  |  |  |  |
| Bathrooms                     | 365,686,881    | 9.3%  |  |  |  |
| Boundaries / Ext Curtilage    | 470,763,356    | 11.9% |  |  |  |
| Communals                     | 81,205,293     | 2.1%  |  |  |  |
| Doors                         | 131,762,526    | 3.3%  |  |  |  |
| Electrics                     | 296,317,954    | 7.5%  |  |  |  |
| External Stores               | 55,731,562     | 1.4%  |  |  |  |
| Garage                        | 4,027,222      | 0.1%  |  |  |  |
| Heating & Hot Water           | 585,375,649    | 14.8% |  |  |  |
| Kitchens                      | 709,738,616    | 18.0% |  |  |  |
| Roofs                         | 553,818,761    | 14.0% |  |  |  |
| Safety & Security             | 126,950,118    | 3.2%  |  |  |  |
| Walls                         | 358,759,067    | 9.1%  |  |  |  |
| Windows                       | 199,969,201    | 5.1%  |  |  |  |
| Total                         | £3,947,388,700 |       |  |  |  |

Northern Ireland Housing Executive Stock Condition Validation

- 3.5.4 As can be seen from the table and graph above, continual investment is required for most groupings over the next 30 years with heating, kitchens and roofing being the most prominent.
- 3.5.5 The spread of costs across the 30 year forecast period varies on each component. The factors that will determine the requirement for a replacement will include its age, condition, time since last repair/replacement, exposure, damage etc. The two tables below are intended to demonstrate firstly, the amount of expenditure required for every component in each ten year period and secondly, where the greatest proportions of spend is for each component.

3.5.6 The striking points from the coloured table are as follows:

- In overall terms 49% of all investment is required in the first ten years of the forecast and confirms with the requirement for significant short term investment to achieve and maintain the housing stock to the Commonly Adopted Standard.
- Nine of the fourteen headings have the highest proportion of costs in the first ten years. Notable
  exceptions are electrics, heating, kitchens, windows and doors, which reflect areas of recent and ongoing investment by NIHE. This reflects a 'Decent Homes' style approach to investment made by
  Registered Providers of Social Housing in England.
- Certain components with the highest relative costs in years 1-10 are balconies, external works, roofing and wall finishes. This is very similar in profile to many ex-Local Authority housing stocks in England primarily built during the 1950's and 60's. Quite simply many of the elements are forecast to reach the end of their life cycles, as was the case 10/20 years ago with the internal elements.
- With correct investment planning costs can be smoothed into the earlier and later year bands to help with budgets and procurement processes.
- 3.5.7 With the costs being weighted so heavily in the first ten years, it is important to understand what is driving those costs and why. The table below demonstrates that approximately a third of the total ten year cost of