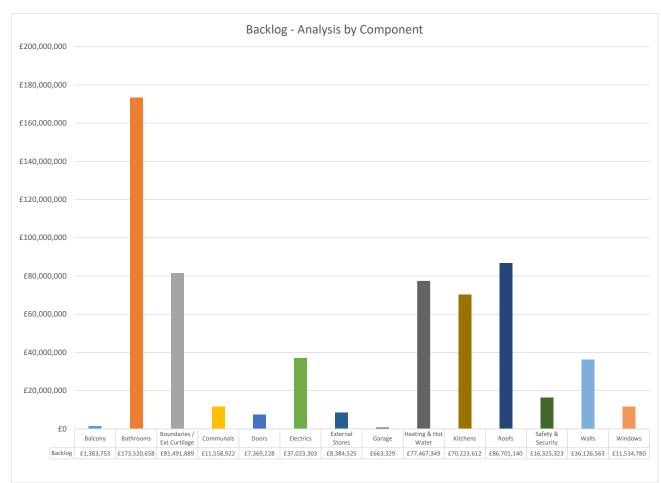

£1.935 billion is a result of a backlog of investment, that is, in simple terms, work that should have been completed but has not yet been.

|                            | Backlog      | Years 1-5    | Year 6-10    | Total          |
|----------------------------|--------------|--------------|--------------|----------------|
| Balcony                    | £1,383,753   | £2,500,806   | £1,161,417   | £5,045,977     |
| Bathrooms                  | £173,520,658 | £35,532,543  | £25,409,240  | £234,462,441   |
| Boundaries / Ext Curtilage | £81,491,889  | £147,520,060 | £123,717,224 | £352,729,173   |
| Communals                  | £11,558,922  | £18,017,912  | £12,234,579  | £41,811,413    |
| Doors                      | £7,369,228   | £4,848,538   | £7,595,033   | £19,812,798    |
| Electrics                  | £37,023,303  | £21,388,458  | £24,574,632  | £82,986,392    |
| External Stores            | £8,384,525   | £15,917,763  | £14,441,634  | £38,743,923    |
| Garage                     | £663,329     | £804,486     | £1,008,684   | £2,476,500     |
| Heating & Hot Water        | £77,467,349  | £53,675,739  | £76,358,331  | £207,501,419   |
| Kitchens                   | £70,223,612  | £72,848,030  | £130,805,705 | £273,877,346   |
| Roofs                      | £86,701,140  | £115,768,937 | £115,154,186 | £317,624,264   |
| Safety & Security          | £16,325,323  | £9,309,133   | £18,594,906  | £44,229,362    |
| Walls                      | £36,126,563  | £107,316,257 | £126,186,597 | £269,629,417   |
| Windows                    | £11,534,780  | £11,997,293  | £20,533,371  | £44,065,444    |
| Total                      | £619,774,375 | £617,445,956 | £697,775,539 | £1,934,995,869 |
|                            | 32%          | 32%          | 36%          |                |

3.5.8 Out of all the components it is bathrooms that have the highest proportion of backlog costs followed by roofing, external curtilage works, heating and kitchens.