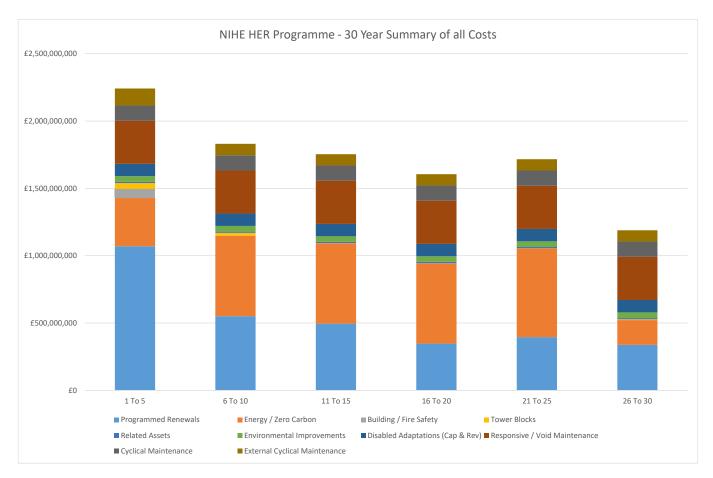

- 1.8 The total forecast expenditure to maintain the stock and related assets over 30-years at the Commonly Adopted Standard equals £8.097 billion. This equates to £96,489 per dwelling or £3,216 per dwelling per annum. This provides a comparative back to the previous two instructions referred to at paragraph 1.6. The overall summary of these costs can be found at **Appendix 1**.
- 1.9 During the intervening period there is now a requirement for landlords in the UK to assess the costs associated with reducing the carbon footprint of their housing stock. This is a significant cost in its own right and totals £2.991 billion, of which £1.995 billion is for new investment, between now and 2050. As such and with this addition, the total forecast expenditure to maintain the stock and related assets over 30-years equals £10.337 billion. This equates to £123,192 per dwelling or £4,106 per dwelling per annum. The overall summary of these costs can be found at Appendix 2, with further background detail at Appendix 3.
- 1.10 With the Fire Safety Act 2021 and the Building Safety Bill currently passing through Parliament, it will create additional costs to capital, revenue and management budgets. The costs in this report have predicted the capital and revenue costs through detailed assessments of NIHE's Tower Block Action Plan and a further allowance of £4,012 per dwelling in medium and low rise multi-occupied blocks. No allowance has been made for additional management costs and this will be covered in the Landlord's Business Plan.
- 1.11 The costs referred to are at a base date of April 2022 and comprise items of capital and revenue maintenance expenditure; they include contract preliminaries, but exclude professional fees, management costs, inflation and VAT.
- 1.12 The breakdown of expenditure is illustrated in the graph below:

- 1.13 The housing stock is in need of significant investment and this is reflected in the high costs of programmed renewals in years 1-5. This includes a backlog of works calculated at £619.8m relating to all major components. Through under investment the condition of the housing stock has deteriorated over time.
- 1.14 An inflation allowance of 2% has been applied to the current cost base in order to provide a position as at April 2022. There have been many discussions between Savills and NIHE regarding the current issues of high Building Cost Inflation due to labour / material shortages generally and the specific issues faced within Northern Ireland due to Brexit and if they will return to pre-pandemic / Brexit levels. It was agreed that such forecasting would require a great deal of speculation due to the unique nature of the situation and as such this requires its own in-depth study that sits outside of this commission.
- 1.15 Savills are satisfied that within the time available and information provided that the outputs are of sufficient quality to support the development of the Outline Business Case and the draft Landlord Business Plan to meet the obligations set out in Requirement A of NIHE's Schedule of Requirements.

#### 3.1 Stock Profile, Sampling and Database Updating Procedures

3.1.1 While NIHE is responsible for some 84,400 dwellings a number of these are already approved for demolition or disposal and have, therefore, been excluded from this exercise. Consequently the projection is based on a stock of 83,913 broken down as follows:

| Element                          | Total 30 Year Cost | Total 45 Year Cost |
|----------------------------------|--------------------|--------------------|
| Programmed Renewals              | £3,196,513,479     | £4,522,821,784     |
| Energy / Zero Carbon             | £2,991,608,382     | £4,073,893,979     |
| Building / Fire Safety           | £68,021,760        | £68,021,760        |
| Tower Blocks                     | £74,232,237        | £86,685,665        |
| Related Assets                   | £54,548,301        | £81,897,753        |
| Environmental Improvements       | £252,474,480       | £378,711,720       |
| Disabled Adaptations (Cap & Rev) | £550,800,000       | £826,200,000       |
| Responsive / Void Maintenance    | £1,921,912,779     | £2,882,869,169     |
| Cyclical Maintenance             | £680,285,981       | £1,020,428,971     |
| External Cyclical Maintenance    | £547,028,040       | £799,502,520       |
| Grand Total                      | £10,337,425,439    | £14,741,033,322    |

| Element                          | Total 30 Year Cost | Total 45 Year Cost |
|----------------------------------|--------------------|--------------------|
| Programmed Renewals              | £3,947,388,700     | £5,853,005,613     |
| Building / Fire Safety           | £68,021,760        | £68,021,760        |
| Tower Blocks                     | £74,232,237        | £86,685,665        |
| Related Assets                   | £54,548,301        | £81,897,753        |
| Environmental Improvements       | £252,474,480       | £378,711,720       |
| Disabled Adaptations (Cap & Rev) | £550,800,000       | £826,200,000       |
| Responsive / Void Maintenance    | £1,921,912,779     | £2,882,869,169     |
| Cyclical Maintenance             | £680,285,981       | £1,020,428,971     |
| External Cyclical Maintenance    | £547,028,040       | £799,502,520       |
| Grand Total                      | £8,096,692,278     | £11,997,323,172    |