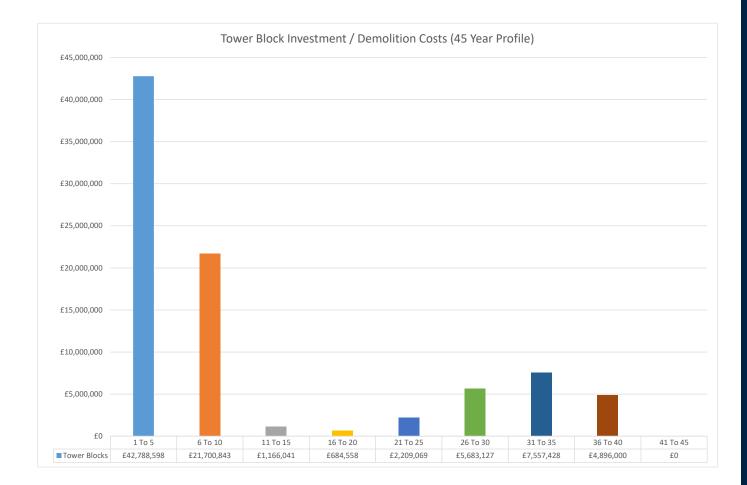

#### 4.4 Tower Blocks

- 4.4.1 NIHE have 33 Tower Blocks containing 1,931 flats in total of both social and leaseholder tenures. Following various consultations the NIHE produced an Action Plan dated March 2019 that sets out the action to be applied to each block.
- 4.4.2 Detailed investment costs have also been produced for each block up until the point of demolition, that includes, where applicable, cladding, windows, kitchen, bathroom rewiring, heating sprinklers, holding investment, Health and Safety Works and the cost to demolish.
- 4.4.3 We have ensured that all costs are accounted for and that there is no double counting with other associated demolition costs in the Landlord Business Plan such as management, home loss and disturbance etc.

# **TOWER BLOCKS**

| Tower Block     | 1 To 5      | 6 To 10     | 11 To 15   | 16 To 20 | 21 To 25   | 26 To 30   | 31 To 35   | 36 To 40   | 41 To 45 |   | Totals      |
|-----------------|-------------|-------------|------------|----------|------------|------------|------------|------------|----------|---|-------------|
| Tottol Block    | 1100        | 01010       |            | 101020   | 211020     | 201000     | 011000     | 001040     | 411040   | _ | Totalo      |
| LATHARNA        | £1,224,000  | £0          | £0         | £0       | £0         | £0         | £0         | £0         | £0       |   | £1,224,000  |
| MONKSCOOLE      | £395,733    | £0          | £0         | £0       | £0         | £0         | £0         | £0         | £0       |   | £395,733    |
| ABBOTSCOOLE     | £1,484,610  | £0          | £0         | £0       | £0         | £0         | £0         | £0         | £0       |   | £1,484,610  |
| ROSS            | £1,538,160  | £0          | £0         | £0       | £0         | £0         | £0         | £0         | £0       |   | £1,538,160  |
| CLARAWOOD       | £1,481,040  | £0          | £0         | £0       | £0         | £0         | £0         | £0         | £0       |   | £1,481,040  |
| KILBRONEY       | £1,534,590  | £0          | £0         | £0       | £0         | £0         | £0         | £0         | £0       |   | £1,534,590  |
| BREDA           | £1,477,470  | £0          | £0         | £0       | £0         | £0         | £0         | £0         | £0       |   | £1,477,470  |
| BELVOIR         | £1,477,470  | £0          | £0         | £0       | £0         | £0         | £0         | £0         | £0       |   | £1,477,470  |
| COOLMOYNE       | £1,477,470  | £0          | £0         | £0       | £0         | £0         | £0         | £0         | £0       |   | £1,477,470  |
| RATHMOYNE       | £1,477,470  | £0          | £0         | £0       | £0         | £0         | £0         | £0         | £0       |   | £1,477,470  |
| MOYLENA         | £1,477,470  | £0          | £0         | £0       | £0         | £0         | £0         | £0         | £0       |   | £1,477,470  |
| MAGOWAN         | £89,250     | £0          | £0         | £0       | £0         | £0         | £0         | £0         | £0       |   | £89,250     |
| WOODLAND        | £2,648,765  | £40,328     | £40,328    | £70,928  | £113,110   | £40,328    | £1,247,909 | £0         | £0       |   | £4,201,694  |
| BEECHWOOD       | £2,661,113  | £31,110     | £38,888    | £69,488  | £75,279    | £75,279    | £31,110    | £1,224,000 | £0       |   | £4,206,265  |
| MOUNT           | £1,772,760  | £0          | £0         | £0       | £0         | £0         | £0         | £0         | £0       |   | £1,772,760  |
| OISIN           | £454,410    | £1,224,000  | £0         | £0       | £0         | £0         | £0         | £0         | £0       |   | £1,678,410  |
| FINN            | £449,820    | £1,224,000  | £0         | £0       | £0         | £0         | £0         | £0         | £0       |   | £1,673,820  |
| FIANNA          | £454,410    | £1,224,000  | £0         | £0       | £0         | £0         | £0         | £0         | £0       |   | £1,678,410  |
| FERNDALE        | £377,400    | £1,224,000  | £0         | £0       | £0         | £0         | £0         | £0         | £0       |   | £1,601,400  |
| PARKDALE        | £395,760    | £1,224,000  | £0         | £0       | £0         | £0         | £0         | £0         | £0       |   | £1,619,760  |
| RIVERDALE       | £450,840    | £1,224,000  | £0         | £0       | £0         | £0         | £0         | £0         | £0       |   | £1,674,840  |
| DIVIS           | £4,560,625  | £24,043     | £24,043    | £64,843  | £465,588   | £24,043    | £1,233,617 | £0         | £0       |   | £6,396,801  |
| MAEVE           | £224,910    | £2,605,321  | £26,320    | £26,320  | £52,840    | £268,927   | £26,320    | £1,224,000 | £0       |   | £4,454,956  |
| GRAINNE         | £3,948,012  | £34,425     | £34,425    | £69,105  | £427,448   | £34,425    | £1,244,655 | £0         | £0       |   | £5,792,495  |
| CARNCOOLE       | £2,313,515  | £20,491     | £20,491    | £51,091  | £258,246   | £20,491    | £1,236,295 | £0         | £0       |   | £3,920,620  |
| GLENCOOLE       | £260,610    | £2,249,371  | £737,084   | £33,241  | £63,841    | £33,241    | £33,241    | £1,224,000 | £0       |   | £4,634,629  |
| WOODSTOCK       | £2,519,798  | £29,234     | £29,234    | £53,714  | £223,320   | £29,234    | £1,241,540 | £0         | £0       |   | £4,126,073  |
| WILLOWBROOK     | £196,350    | £2,316,292  | £29,234    | £29,234  | £53,714    | £213,615   | £29,234    | £1,224,000 | £0       |   | £4,091,673  |
| MOVEEN          | £2,947,317  | £23,770     | £23,770    | £54,370  | £203,299   | £23,770    | £1,233,508 | £0         | £0       |   | £4,509,803  |
| CUCHULAINN      | £224,910    | £1,659,187  | £43,350    | £43,350  | £69,870    | £1,224,000 | £0         | £0         | £0       |   | £3,264,667  |
| EITHNE          | £224,910    | £1,629,499  | £46,059    | £46,059  | £72,579    | £1,233,212 | £0         | £0         | £0       |   | £3,252,319  |
| WHINCROFT       | £253,470    | £1,782,655  | £34,142    | £34,142  | £60,662    | £1,230,828 | £0         | £0         | £0       |   | £3,395,898  |
| CARNET          | £314,160    | £1,911,118  | £38,675    | £38,675  | £69,275    | £1,230,828 | £0         | £0         | £0       |   | £3,603,638  |
|                 | 201,100     |             | 200,070    | 200,070  | 200,210    |            | _0         |            |          |   | £0          |
|                 |             |             |            |          |            |            |            |            |          |   |             |
| Total           | £42,788,598 | £21,700,843 | £1,166,041 | £684,558 | £2,209,069 | £5,683,127 | £7,557,428 | £4,896,000 | £0       |   | £86,685,665 |
| Total per annum | £8,557,720  | £4,340,169  | £233,208   | £136,912 | £441,814   | £1,136,625 | £1,511,486 | £979,200   | £0       |   | £2,889,522  |