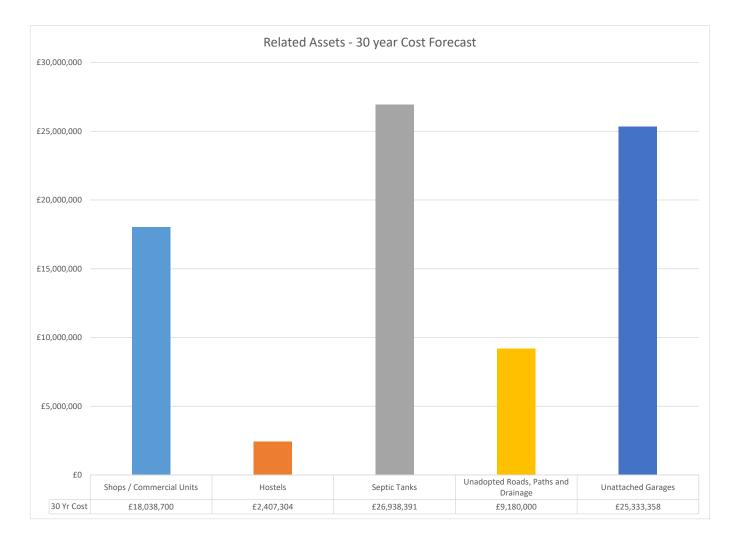

#### 4.5 Related Assets

- 4.5.1 Related assets are defined as those assets that the Landlord has an obligation to repair, but do not constitute part of the core housing stock.
- 4.5.2 Generally costs had to be derived from benchmark assumptions and it is recommended that surveys are undertaken by the relevant specialists to more accurately determine future liabilities in this regard.

#### NORTHERN IRELAND HOUSING EXECUTIVE

|                                     |                  |            | RELAT      | ED ASSET   |            |            |            |            |            |
|-------------------------------------|------------------|------------|------------|------------|------------|------------|------------|------------|------------|
| Element                             | 1 To 5           | 6 To 10    | 11 To 15   | 16 To 20   | 21 To 25   | 26 To 30   | 31 To 35   | 36 To 40   | 41 To 45   |
|                                     |                  |            |            |            |            |            |            |            |            |
| Shops / Commercial Units            | £2,004,300       | £2,004,300 | £2,004,300 | £2,004,300 | £2,004,300 | £2,004,300 | £2,004,300 | £2,004,300 | £2,004,300 |
| Hostels                             | £106,938         | £168,604   | £152,686   | £465,085   | £288,878   | £372,477   | £284,212   | £284,212   | £284,212   |
| Septic Tanks                        | £2,993,155       | £2,993,155 | £2,993,155 | £2,993,155 | £2,993,155 | £2,993,155 | £2,993,155 | £2,993,155 | £2,993,155 |
| Unadopted Roads, Paths and Drainage | £1,020,000       | £1,020,000 | £1,020,000 | £1,020,000 | £1,020,000 | £1,020,000 | £1,020,000 | £1,020,000 | £1,020,000 |
| Office Accommodation                | picked up in LBP |            |            |            |            |            |            |            |            |
| DLO Buildings                       | picked up in LBP |            |            |            |            |            |            |            |            |
| Unattached Garages                  | £2,814,818       | £2,814,818 | £2,814,818 | £2,814,818 | £2,814,818 | £2,814,818 | £2,814,818 | £2,814,818 | £2,814,818 |
|                                     |                  |            |            |            |            |            |            |            |            |
|                                     |                  |            |            |            |            |            |            |            |            |
| Total                               | £8,939,210       | £9,000,876 | £8,984,958 | £9,297,357 | £9,121,150 | £9,204,749 | £9,116,484 | £9,116,484 | £9,116,484 |
| Total per annum                     | £1,787,842       | £1,800,175 | £1,796,992 | £1,859,471 | £1,824,230 | £1,840,950 | £1,823,297 | £1,823,297 | £1,823,297 |