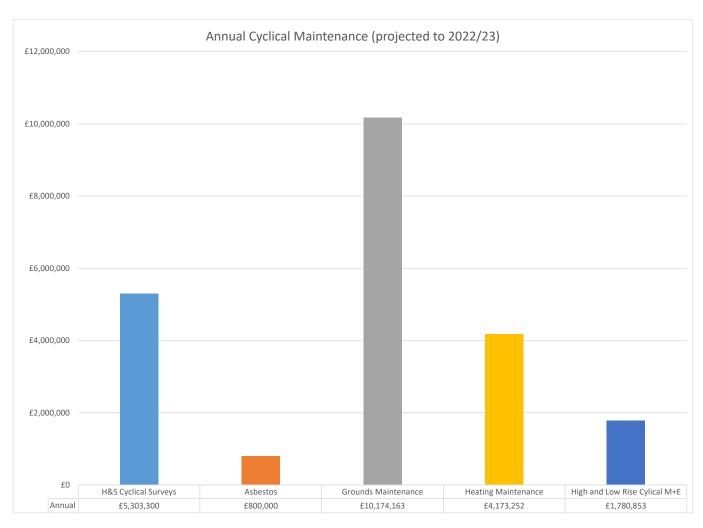

#### 4.2 Cyclical Maintenance

- 4.2.1 The definition of cyclical maintenance and servicing is generally similar to that stated for future major repairs. However, it is more specifically identified as the regular servicing and inspection of mechanical and electrical equipment and redecorations with associated repairs.
- 4.2.2 The cyclical investment forecasts were produced by assessing the NIHE's historic records on the cost and extent of work in this area. Each specific area was then reviewed in more detail to assess whether projections from this base position were acceptable for future projections. This took into account the previous level of service provision and the impact of the future major works forecasts.
- 4.2.3 If the future major works and improvement recommendations are not adhered to then this will impact on the cyclical maintenance forecasts.
- 4.2.4 For cyclical property maintenance we have allowed an average provision of £22.7m per annum, or £270 per unit per annum and this is comparable to Registered Providers in England.

#### 4.3 External Cyclical Maintenance

4.3.1 External Cyclical Maintenance is a combination of the external decoration programme and the pre-paint repairs that precede them. Following a review of existing budgets and acknowledgement of a backlog of repairs, it was agreed that the first five years will have an overall allowance of £1,530 per unit over a five year cycle, reducing to £1,020 per unit thereafter.

#### NORTHERN IRELAND HOUSING EXECUTIVE

| CYCLICAL MAINTENANCE          |              |              |              |              |              |              |              |              |              |        |
|-------------------------------|--------------|--------------|--------------|--------------|--------------|--------------|--------------|--------------|--------------|--------|
| Element                       | 1 To 5       | 6 To 10      | 11 To 15     | 16 To 20     | 21 To 25     | 26 To 30     | 31 To 35     | 36 To 40     | 41 To 45     | Т      |
| H&S Cyclical Surveys          | £27,046,830  | £27,046,830  | £27,046,830  | £27,046,830  | £27,046,830  | £27,046,830  | £27,046,830  | £27,046,830  | £27,046,830  | £243   |
| Asbestos                      | £4,080,000   | £4,080,000   | £4,080,000   | £4,080,000   | £4,080,000   | £4,080,000   | £4,080,000   | £4,080,000   | £4,080,000   | £36,7  |
| Grounds Maintenance           | £51,888,231  | £51,888,231  | £51,888,231  | £51,888,231  | £51,888,231  | £51,888,231  | £51,888,231  | £51,888,231  | £51,888,231  | £466,9 |
| Heating Maintenance           | £21,283,585  | £21,283,585  | £21,283,585  | £21,283,585  | £21,283,585  | £21,283,585  | £21,283,585  | £21,283,585  | £21,283,585  | £191,5 |
| High and Low Rise Cylical M+E | £9,082,350   | £9,082,350   | £9,082,350   | £9,082,350   | £9,082,350   | £9,082,350   | £9,082,350   | £9,082,350   | £9,082,350   | £81,74 |
| Total                         | £113.380.997 | £113.380.997 | £113,380,997 | £113,380,997 | £113,380,997 | £113.380.997 | £113.380.997 | £113.380.997 | £113.380.997 | £1,020 |
| Total per annum               | £22.676.199  |              | £22,676,199  | · · ·        |              |              |              |              |              | £34,0  |