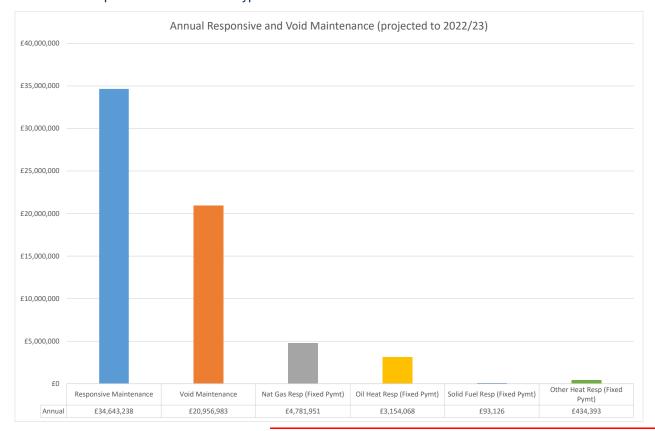

#### 4.1 Responsive / Void Maintenance

- 4.1.1 Responsive and Void property maintenance is defined as "maintenance arising from the landlord's obligation to carry out repairs to a property, either upon a tenant's request or arising from staff inspection or in connection with the re-letting of a property".
- 4.1.2 NIHE provided Savills with information of the levels of expenditure currently being projected for both responsive and void property maintenance. This currently equates to a total of £64.1m per annum or £763 per unit per annum. This is high and typical benchmarks range from £450-£650 per unit per annum with English Registered providers. NIHE has confirmed that the higher spend on voids compared to benchmarks can largely be attributed to a range of factors including: the age of much of the stock and the backlog in planned maintenance; incoming tenants' expectations; and promoting the lettability of dwellings in some areas or of particular construction types.

Northern Ireland Housing Executive Stock Condition Validation

Page 16

- 4.1.3 This figure was arrived at following a meeting with NIHE Asset / Finance colleagues and various follow up correspondence. It was agreed that there were responsive costs within the cyclical budgets for heating systems of all fuel types and hence, they have been moved into this heading for the purpose of this report.
- 4.1.4 We have further reviewed this information with the NIHE to ensure that there are no 'capital' costs contained within them, as this would represent double counting with the programmed renewal and improvement categories.

#### 4.2 Cyclical Maintenance

- 4.2.1 The definition of cyclical maintenance and servicing is generally similar to that stated for future major repairs. However, it is more specifically identified as the regular servicing and inspection of mechanical and electrical equipment and redecorations with associated repairs.
- 4.2.2 The cyclical investment forecasts were produced by assessing the NIHE's historic records on the cost and extent of work in this area. Each specific area was then reviewed in more detail to assess whether projections from this base position were acceptable for future projections. This took into account the previous level of service provision and the impact of the future major works forecasts.
- 4.2.3 If the future major works and improvement recommendations are not adhered to then this will impact on the cyclical maintenance forecasts.
- 4.2.4 For cyclical property maintenance we have allowed an average provision of £22.7m per annum, or £270 per unit per annum and this is comparable to Registered Providers in England.

#### **RESPONSIVE AND VOID MAINTENANC**

| Element                      | 1 To 5       | 6 To 10      | 11 To 15     | 16 To 20     | 21 To 25     | 26 To 30     | 31 To 35     | 36 To 40     | 41 To 45     | Totals        |
|------------------------------|--------------|--------------|--------------|--------------|--------------|--------------|--------------|--------------|--------------|---------------|
|                              |              |              |              |              |              |              |              |              |              |               |
| Responsive Maintenance       | £173,216,192 | £173,216,192 | £173,216,192 | £173,216,192 | £173,216,192 | £173,216,192 | £173,216,192 | £173,216,192 | £173,216,192 | £1,558,945,72 |
| /oid Maintenance             | £104,784,916 | £104,784,916 | £104,784,916 | £104,784,916 | £104,784,916 | £104,784,916 | £104,784,916 | £104,784,916 | £104,784,916 | £943,064,24   |
| Nat Gas Resp (Fixed Pymt)    | £23,909,754  | £23,909,754  | £23,909,754  | £23,909,754  | £23,909,754  | £23,909,754  | £23,909,754  | £23,909,754  | £23,909,754  | £215,187,78   |
| Dil Heat Resp (Fixed Pymt)   | £15,770,342  | £15,770,342  | £15,770,342  | £15,770,342  | £15,770,342  | £15,770,342  | £15,770,342  | £15,770,342  | £15,770,342  | £141,933,08   |
| Solid Fuel Resp (Fixed Pymt) | £465,630     | £465,630     | £465,630     | £465,630     | £465,630     | £465,630     | £465,630     | £465,630     | £465,630     | £4,190,670    |
| Other Heat Resp (Fixed Pymt) | £2,171,963   | £2,171,963   | £2,171,963   | £2,171,963   | £2,171,963   | £2,171,963   | £2,171,963   | £2,171,963   | £2,171,963   | £19,547,663   |
|                              |              |              |              |              |              |              |              |              |              |               |
|                              |              |              |              |              |              |              |              |              |              |               |
| Total                        | £320,318,797 | £320,318,797 | £320,318,797 | £320,318,797 | £320,318,797 | £320,318,797 | £320,318,797 | £320,318,797 | £320,318,797 | £2,882,869,1  |
| Fotal per annum              | £64.063.759  | £64.063.759  | £64.063.759  | £64.063.759  | £64.063.759  | £64.063.759  | £64.063.759  | £64.063.759  | £64,063,759  | £96,095,63    |